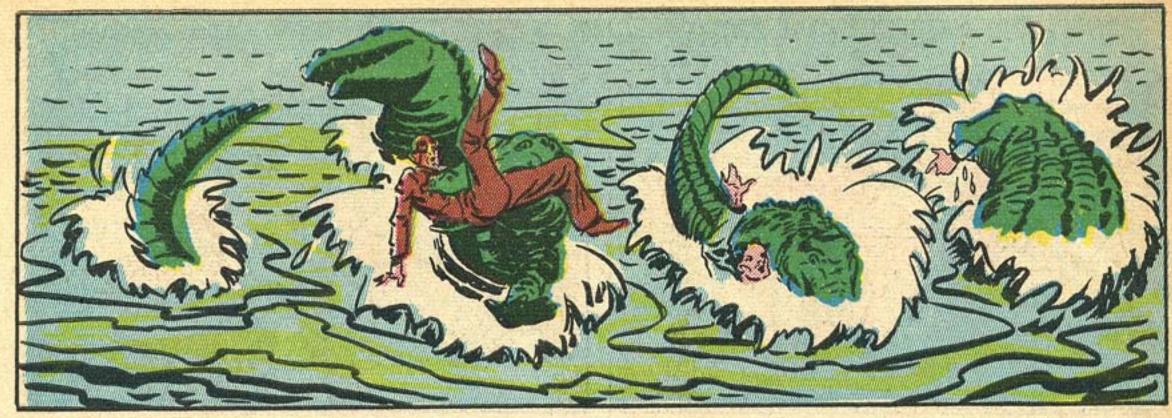

FEET!

LAND OF CALIFORNIA!

TWO ITALIAN SPIES WAY-LAID LOOP LOGAN AND TOGGED HIM - BOUND AND WEIGHTED-INTO THE WATERS OF THE NILE.. BUT LOGAN'S FAITHFUL SERVANT, CLATRA, DOVE TO LIE RESCUE.. NOW, JUST AS THE SPIES ARE ABOUT TO TAKE OFF IN THEIR SEAPLANE, LOOP AND CLATRA APPROACH THROUGH THE WATER!